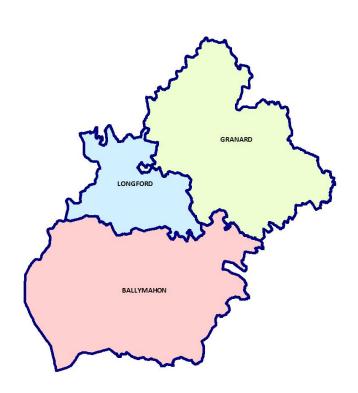

# ADOPTED POLLING SCHEME COUNTY OF LONGFORD CONSTITUENCY OF LONGFORD/WESTMEATH

## Scheme of Polling Districts and Polling Places for Dáil, European and Local Elections



## BALLYMAHON

## LOCAL

## ELECTORAL

AREA

| Name of Polling<br>District | Units Comprised in Polling District                                                                                                                                                                                                                                                                                                                                                                                                                                                                                                                                                 | Polling Place |
|-----------------------------|------------------------------------------------------------------------------------------------------------